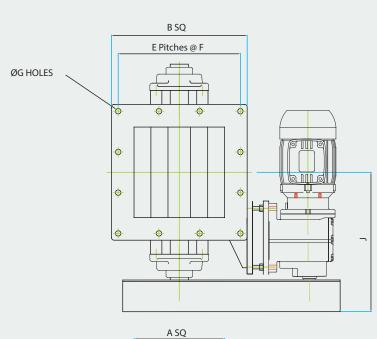

| MODEL    | A   | В   | C   | D   | E | F   | G  | н   | J   | POWER<br>kW |
|----------|-----|-----|-----|-----|---|-----|----|-----|-----|-------------|
| 4BRVA200 | 200 | 300 | 300 | 150 | 2 | 125 | 12 | 405 | 305 | 0.37        |
| 4BRVA250 | 250 | 345 | 380 | 190 | 3 | 100 | 12 | 480 | 320 | 0.55        |
| 4BRVA300 | 305 | 400 | 460 | 230 | 3 | 117 | 12 | 465 | 360 | 0.75        |
| 4BRVA400 | 405 | 520 | 580 | 290 | 3 | 157 | 14 | 625 | 425 | 1.5         |