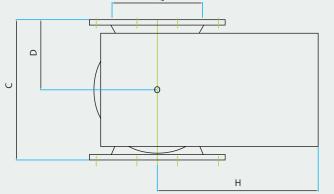

| MODEL    | A   | В   | C   | D   | E | F   | G  | н   | J   | POWER<br>kW |
|----------|-----|-----|-----|-----|---|-----|----|-----|-----|-------------|
| 4BRVA200 | 200 | 300 | 300 | 150 | 2 | 125 | 12 | 405 | 305 | 0.37        |
| 4BRVA250 | 250 | 345 | 380 | 190 | 3 | 100 | 12 | 480 | 320 | 0.55        |
| 4BRVA300 | 305 | 400 | 460 | 230 | 3 | 117 | 12 | 465 | 360 | 0.75        |
| 4BRVA400 | 405 | 520 | 580 | 290 | 3 | 157 | 14 | 625 | 425 | 1.5         |