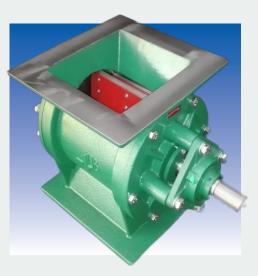

## Cast Iron Rotary Vane Feeders

The 4B series of High Wearing Ductile Cast Iron Rotary Valves provides those involved in Bulk Material Handling a drop through metering valve that provides a constant volumetric feed rate.

Rotary Valves are the first option where there is limited space and controlled feeding is required of powders and granular materials from silos, bins and hoppers.

The Multi Vane Rotor provides accurate dosing and reduces leakage from cyclones and dust collectors in to low and medium pressure pneumatic conveying lines. The same drop through valve can be utilised in feeding in to pneumatic conveying lines by the simple addition of a venturi Feeding Tee. Universal Flanges-we drill to your specification. Extra Thick Casing Walls.