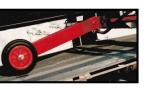

# For monitoring belt speed, slip & distance measurement

Tough, robust and easily installed, units are designed for long and durable service in the harshest of environments.

### **FEATURES:**

- Totally enclosed & self contained trailing arm running on return side of conveyor belt
- Maintenance free for maximum reliability
- Non standard wheel diameters available
- "Rapid fix" installation kits available
- •1 to 1000 pulses per revolution (multiple outputs ac/dc supply voltages)
- Environment ingress IP67
- •-25 to +100 deg Celsius versions