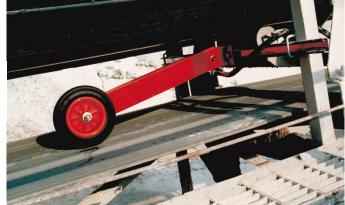

#### APPLICATION EXAMPLE:

### **FEATURES:**

- Totally enclosed & self contained trailing arm running on return side of conveyor belt
- Maintenance free for maximum reliability
- Non standard wheel diameters available
- "Rapid fix" installation kits available
- •1 to 1000 pulses per revolution (multiple outputs ac/dc supply voltages)
- Environment ingress IP67
- •-25 to +100 deg Celsius versions