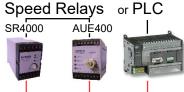

#### For monitoring:

- •Belt speed
- Belt Stopped
- Belt slip
- •Belt Weighers (Tachometer)
- Distance/length measurement
- Rotation control/sequencing