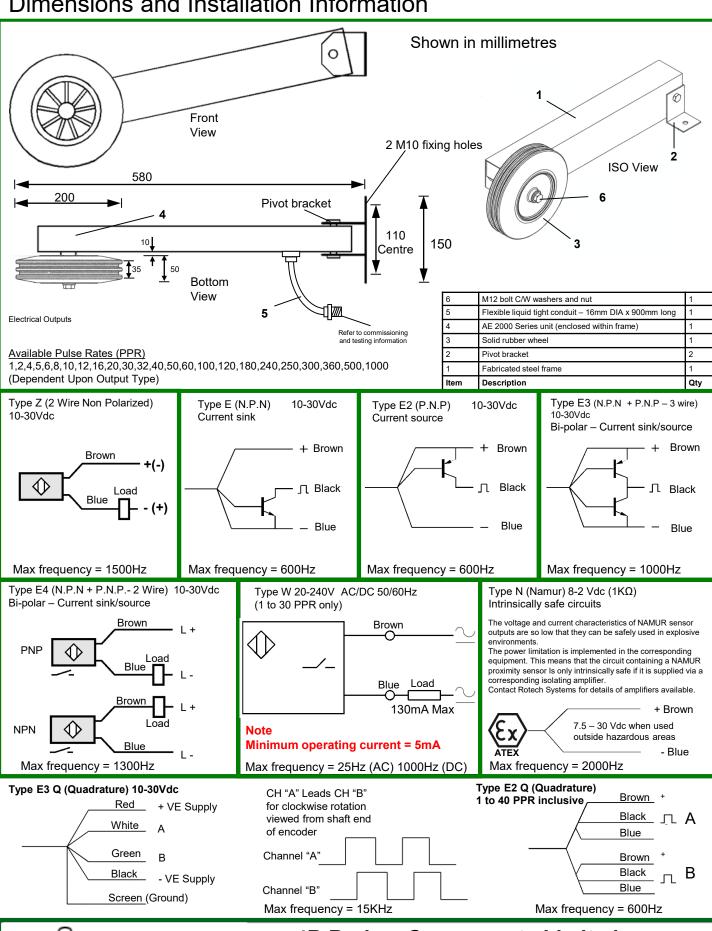

# For monitoring belt speed, slip & distance measurement

Tough, robust and easily installed, units are designed for long and durable service in the harshest of environments.

#### For monitoring:

- •Belt speed
- Belt Stopped
- Belt slip
- •Belt Weighers (Tachometer)
- Distance/length measurement
- Rotation control/sequencing

#### APPLICATION EXAMPLE:













### **FEATURES:**

- Totally enclosed & self contained trailing arm running on return side of conveyor belt
- Maintenance free for maximum reliability
- Non standard wheel diameters available
- "Rapid fix" installation kits available
- •1 to 1000 pulses per revolution (multiple outputs ac/dc supply voltages)
- Environment ingress IP67
- •-25 to +100 deg Celsius versions











### Dimensions and Installation Information





## **4B Braime Components Limited**

Telephone: +44 (0)113 243 5021 Email: 4b-uk@go4b.com

Hunslet Road, Leeds, LS10 1JZ

www.go4b.com