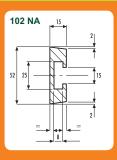

# BOLT 'N' GO<sup>™</sup> ROUND LINK CHAINS

# ACCESSORIES

## **ROUND LINK CHAIN WITH BOLT 'N' GO FLIGHTS**

## PATENTED

### **Economical Round Link Chain System**

Easy flight assembly by using a standard bolt and nut, connecting the flights directly to the link. The chain can be supplied in a coil together with the bolt-on flights already assembled.

#### Size 13 x 65mm



Bolt 'N' Go System Round Link Chain Application on a Conveyor

## **MISCELLANEOUS CONVEYOR CHAIN**





Separate datasheets available on demand

## NYLON FLIGHTS FOR SCRAPER CHAINS



- > Easy to install or replace, cutting down installation and maintenance costs
- > Eliminates the need for a bottom liner in the conveyor
- > Reduces conveyor noise

## NYLON FLIGHT SLEEVES FOR 102 NA CHAIN AND 142 NA CHAIN







### MANGANESE RAILS FOR FORGED CHAINS





| Sizes (mm) |    |    |   |
|------------|----|----|---|
| Α          | В  | С  | D |
| 40         | 10 | 5  | 2 |
| 50         | 10 | 5  | 2 |
| 50         | 20 | 6  | 2 |
| 60         | 10 | 6  | 3 |
| 70         | 10 | 15 | 3 |

More sizes available on demand