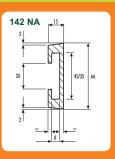

# BOLT 'N' GO<sup>™</sup> ROUND LINK CHAINS

# ACCESSORIES

## **ROUND LINK CHAIN WITH BOLT 'N' GO FLIGHTS**

## PATENTED

### **Economical Round Link Chain System**

Easy flight assembly by using a standard bolt and nut, connecting the flights directly to the link. The chain can be supplied in a coil together with the bolt-on flights already assembled.

#### Size 13 x 65mm



Bolt 'N' Go System Round Link Chain Application on a Conveyor

## **MISCELLANEOUS CONVEYOR CHAIN**





Separate datasheets available on demand

## NYLON FLIGHTS FOR SCRAPER CHAINS



- > Easy to install or replace, cutting down installation and maintenance costs
- > Eliminates the need for a bottom liner in the conveyor
- > Reduces conveyor noise

## NYLON FLIGHT SLEEVES FOR 102 NA CHAIN AND 142 NA CHAIN







### MANGANESE RAILS FOR FORGED CHAINS





| Sizes (mm) |    |    |   |
|------------|----|----|---|
| Α          | В  | С  | D |
| 40         | 10 | 5  | 2 |
| 50         | 10 | 5  | 2 |
| 50         | 20 | 6  | 2 |
| 60         | 10 | 6  | 3 |
| 70         | 10 | 15 | 3 |

More sizes available on demand