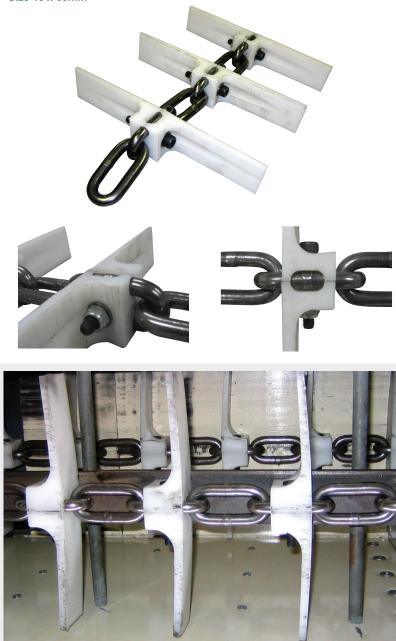

#### Size 13 x 65mm

Bolt 'N' Go System Round Link Chain Application on a Conveyor

### **Economical Round Link Chain System**

Easy flight assembly by using a standard bolt and nut, connecting the flights directly to the link. The chain can be supplied in a coil together with the bolt-on flights already assembled.