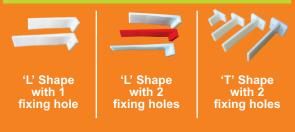

## NYLON FLIGHTS FOR SCRAPER CHAINS

- > Easy to install or replace, cutting down installation and maintenance costs
- > Eliminates the need for a bottom liner in the conveyor
- > Reduces conveyor noise