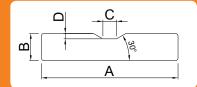

### MANGANESE RAILS FOR FORGED CHAINS

| Sizes (mm) |    |    |   |
|------------|----|----|---|
| Α          | В  | С  | D |
| 40         | 10 | 5  | 2 |
| 50         | 10 | 5  | 2 |
| 50         | 20 | 6  | 2 |
| 60         | 10 | 6  | 3 |
| 70         | 10 | 15 | 3 |