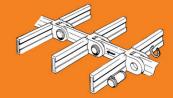

#### Size 13 x 65mm

Bolt 'N' Go System Round Link Chain Application on a Conveyor