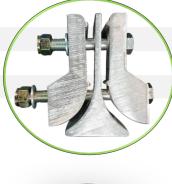

## **Heavy Duty Elevator Belt Fastener**

The BC-1 Supergrip 75 heavy-duty belt splices securely fasten belting on larger bucket elevators. As the originator of this proven style of belt clamp, 4B designed it from three pieces of extruded aluminium including a centre wedge section to minimize belt wear.

The BC-1 Supergrip 75 belt splice is suitable for use on both textile and steel web elevator belting.