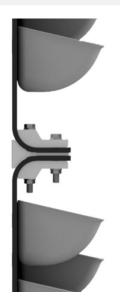

## **Heavy Duty Elevator Belt Fastener**

The BC-1 Supergrip 75 heavy-duty belt splices securely fasten belting on larger bucket elevators. As the originator of this proven style of belt clamp, 4B designed it from three pieces of extruded aluminium including a centre wedge section to minimize belt wear.

The BC-1 Supergrip 75 belt splice is suitable for use on both textile and steel web elevator belting.