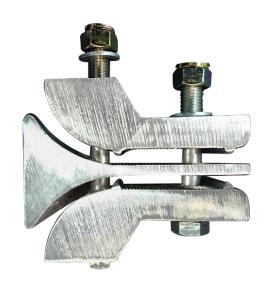

## **Heavy Duty Elevator Belt Fastener**

The BC-1 Supergrip 75 heavy-duty belt splices securely fasten belting on larger bucket elevators. As the originator of this proven style of belt clamp, 4B designed it from three pieces of extruded aluminium including a centre wedge section to minimize belt wear.

The BC-1 Supergrip 75 belt splice is suitable for use on both textile and steel web elevator belting.