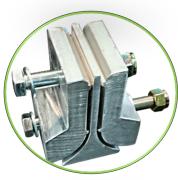

## **Heavy Duty Elevator Belt Fastener**

The BC-1 Supergrip 75 heavy-duty belt splices securely fasten belting on larger bucket elevators. As the originator of this proven style of belt clamp, 4B designed it from three pieces of extruded aluminium including a centre wedge section to minimize belt wear.

The BC-1 Supergrip 75 belt splice is suitable for use on both textile and steel web elevator belting.