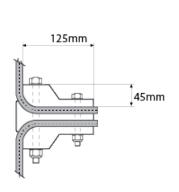

## **TECHNICAL SPECIFICATIONS**

| Belt Strength | 1,400 kN/m |
|---------------|------------|
| Weight        | 2.35 Kgs   |
| Bolt Size     | Bolt M16   |

Copyright © 2023 4B Group. All rights reserved. Information is subject to change or modification without notice. Refer to instruction manual for installation information. CRD040924