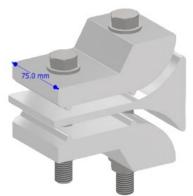

## **TECHNICAL SPECIFICATIONS**

| Belt Strength | 1,400 kN/m |
|---------------|------------|
| Weight        | 2.35 Kgs   |
| Bolt Size     | Bolt M16   |

Copyright © 2023 4B Group. All rights reserved. Information is subject to change or modification without notice. Refer to instruction manual for installation information. CRD040924